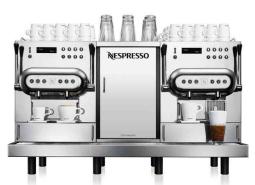

### AGUILA 420

Weight: 100 kg

Electrical Power: 220V/20A

#### Equipment

- Fully automatic
- Individual recyclable portions

#### Key Features

- 3 cup sizes
- 4 infusion heads
- Integrated and refrigerated milk compartment (up to 5 liters)
- Macchiato | Cappuccino | Latte | Hot or cold milk froth | Hot water