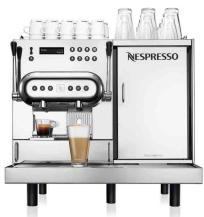

## **AGUILA 220**

Dimensions (WxDxH): 65.1 x 69.3 x 64 cm

Weight: 90 kg

Electrical Power: 220V/20A

#### Equipment

- Fully automatic
- Individual recyclable portions

#### Key Features

- 3 cup sizes
- 2 infusion heads
- Integrated and refrigerated milk compartment (up to 5 liters)
- Macchiato | Cappuccino | Latte | Hot or cold milk froth | Hot water